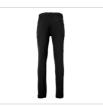

## **Milton Trousers**

Art nr: 1000379

Previous art. nr: 901-99

Modern service trousers in 92% recycled polyester and 8% elastane for optimum stretch and comfort. Many practical pockets, such as a pen pocket and mobile phone pocket. Leg and back pockets have zips fitted with reflective zippullers. Adjustable ankles with Velcro strap.