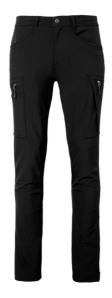

## **Milton Trousers**

Art nr: 1000379

Previous art. nr: 901-99

Modern service trousers in 92% recycled polyester and 8% elastane for optimum stretch and comfort. Many practical pockets, such as a pen pocket and mobile phone pocket. Leg and back pockets have zips fitted with reflective zippullers. Adjustable ankles with Velcro strap.